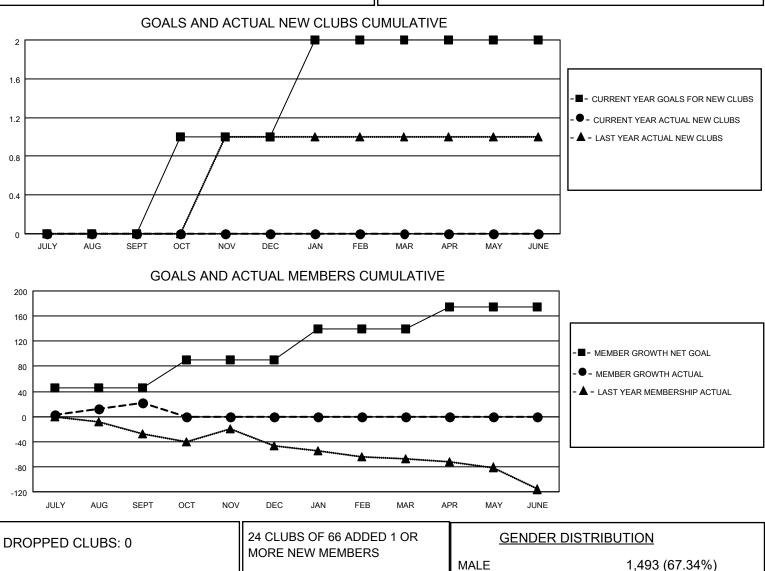

## LOCATION MINNESOTA

District 5M 2

Results as of: 9/30/2021

| Clubs                 |               |           |               | Members               |                        |                         |                                                    |
|-----------------------|---------------|-----------|---------------|-----------------------|------------------------|-------------------------|----------------------------------------------------|
| RESULTS FOR 2021-2022 |               |           |               | RESULTS FOR 2021-2022 |                        |                         |                                                    |
| QUARTER               | NEW CLUB GOAL | NEW CLUBS | DROPPED CLUBS | QUARTER MEM           | BER GROWTH NET<br>GOAL | MEMBER GROWTH<br>ACTUAL | DROPPED<br>MEMBERS ACTUAL<br>(including transfers) |
| JULY/AUG/SEPT         | 0             | 0         | 0             | JULY/AUG/SEPT         | 45                     | 68                      | 44                                                 |
| OCT/NOV/DEC           | 1             | 0         | 0             | OCT/NOV/DEC           | 45                     | 0                       | 0                                                  |
| JAN/FEB/MAR           | 1             | 0         | 0             | JAN/FEB/MAR           | 50                     | 0                       | 0                                                  |
| APR/MAY/JUNE          | 0             | 0         | 0             | APR/MAY/JUNE          | 35                     | 0                       | 0                                                  |